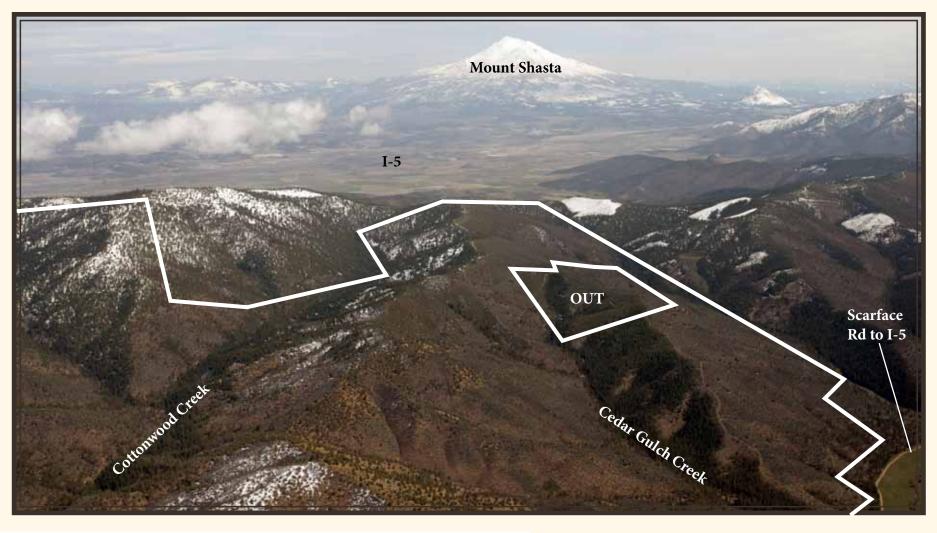

## 5,180± acre Cottonwood Creek Property Recreation and Hunting Property Siskiyou County, California

Located south of Yreka in heart of one of northern California's premier mule deer hunting areas

Two miles of Cottonwood Creek frontage and estimated 4 million board feet of timber

Potential for development of private hunting retreat with views of Mt.

#### Shasta

Excellent year-round access from I-5

**Broker Cooperation Invited** 