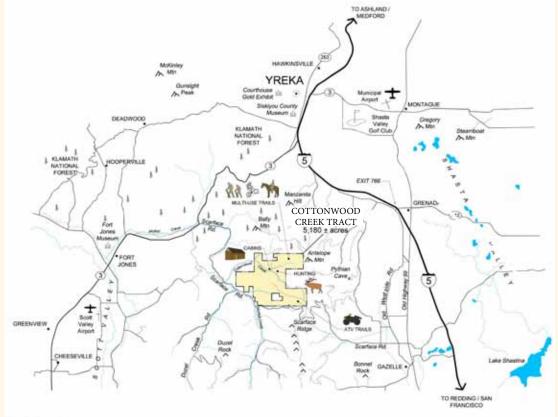

## 5,180± acre Cottonwood Creek Property Recreation and Hunting Property Siskiyou County, California

Located south of Yreka in heart of one of northern California's premier mule deer hunting areas

Two miles of Cottonwood Creek frontage and estimated 4 million board feet of timber

#### Shasta

Excellent year-round access from I-5

**Broker Cooperation Invited** 