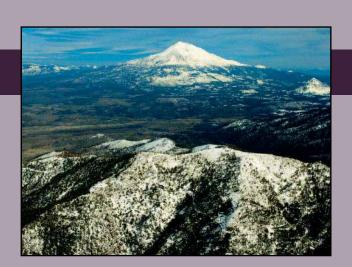

### MOFFET CREEK – 8,620± ACRES

Seller orders significant price reductions for hunting and recreation property with timber, located in premier black tail deer hunting territory, a 30-minute drive from Yreka.

Available in three tracts:

5,180± acres with 4,000 MBF

\$1,115,000 / \$225 per acre

1,780± acres with 2,300 MBF

\$495,000 / \$278 per acre

1,660± acres with 5,000 MBF

\$450,000 / \$271 per acre