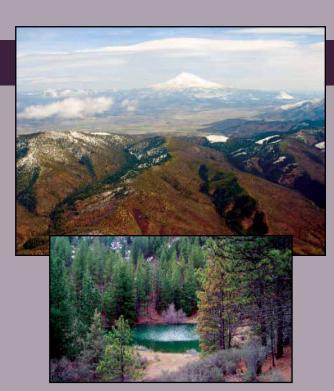

### MOFFET CREEK – 8,620± ACRES

Seller orders significant price reductions for hunting and recreation property with timber, located in premier black tail deer hunting territory, a 30-minute drive from Yreka.

Available in three tracts:

5,180± acres with 4,000 MBF

\$1,115,000 / \$225 per acre

1,780± acres with 2,300 MBF

\$495,000 / \$278 per acre

1,660± acres with 5,000 MBF

\$450,000 / \$271 per acre