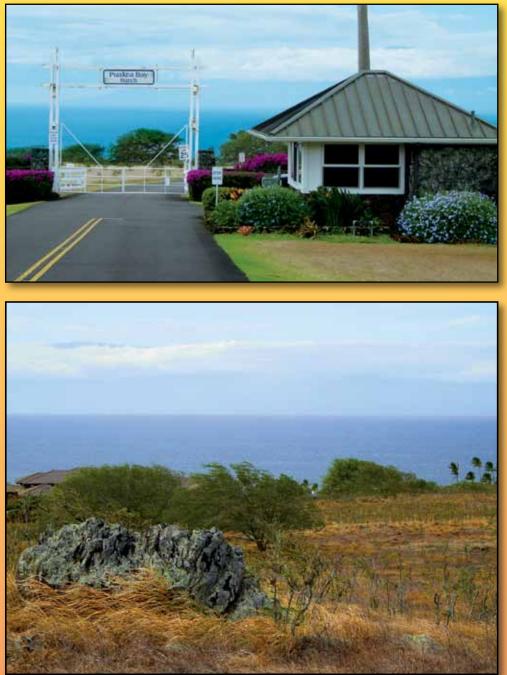

### Puakea Bay Ranch Ocean View Homesite Hawi, Hawaii

- 10± acre ocean view homesite within gated community, located three miles south of historic town of Hawi, at northern tip of the Big Island of Hawaii.
- Puakea Bay Ranch has a total of 39 homesites with paved private roads, equestrian and walking trails, and oceanfront park.
- Development governed by CC&Rs.