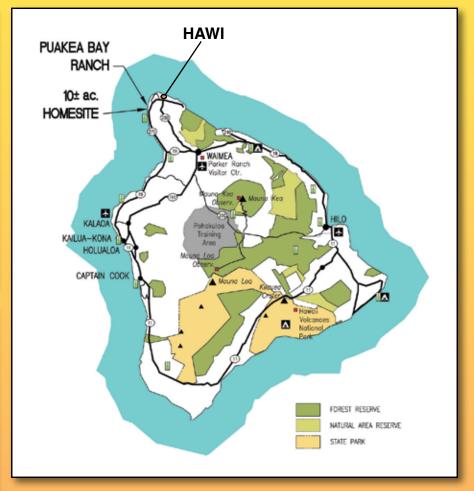

### Puakea Bay Ranch Ocean View Homesite Hawi, Hawaii

- 10± acre ocean view homesite within gated community, located three miles south of historic town of Hawi, at northern tip of the Big Island of Hawaii.
- Puakea Bay Ranch has a total of 39 homesites with paved private roads, equestrian and walking trails, and oceanfront park.
- Development governed by CC&Rs.