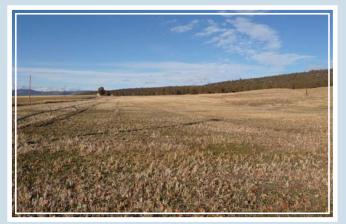

## FORMER DAIRY UPPER KLAMATH BASIN

3811 Haskins Road - Bonanza, Oregon

130± acre Dairy with 34± acres of Irrigated Farmland 500 Cow Capacity, Not in Operation

Irrigated cropland with water rights

13,763±s.f. Free Stall Hay Barn and Milk Barn Complex with 4,000 gallons of storage

60,885±s.f. Free Stall Barn with Center Feed and Locking Stanchions

2 Bed, 1 Bath Farmstead with Storage Shed

Last Asking Price \$790,000

ORAL AUCTION FRIDAY, FEBRUARY 24, 2012

**CALL FOR CATALOG AND BID PACKAGE #1201** 