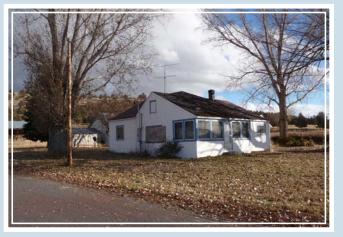

## FORMER DAIRY UPPER KLAMATH BASIN

3811 Haskins Road - Bonanza, Oregon

130± acre Dairy with 34± acres of Irrigated Farmland 500 Cow Capacity, Not in Operation

Irrigated cropland with water rights

13,763±s.f. Free Stall Hay Barn and Milk Barn Complex with 4,000 gallons of storage

60,885±s.f. Free Stall Barn with Center Feed and Locking Stanchions

2 Bed, 1 Bath Farmstead with Storage Shed

Last Asking Price \$790,000

ORAL AUCTION FRIDAY, FEBRUARY 24, 2012

**CALL FOR CATALOG AND BID PACKAGE #1201** 