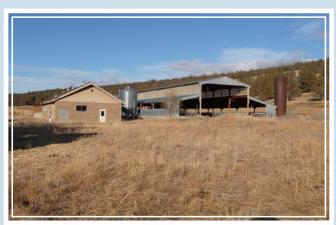

## FORMER DAIRY UPPER KLAMATH BASIN

3811 Haskins Road - Bonanza, Oregon

130± acre Dairy with 34± acres of Irrigated Farmland 500 Cow Capacity, Not in Operation

Irrigated cropland with water rights

13,763±s.f. Free Stall Hay Barn and Milk Barn Complex with 4,000 gallons of storage

60,885±s.f. Free Stall Barn with Center Feed and Locking Stanchions

2 Bed, 1 Bath Farmstead with Storage Shed

Last Asking Price \$790,000

ORAL AUCTION FRIDAY, FEBRUARY 24, 2012

**CALL FOR CATALOG AND BID PACKAGE #1201** 