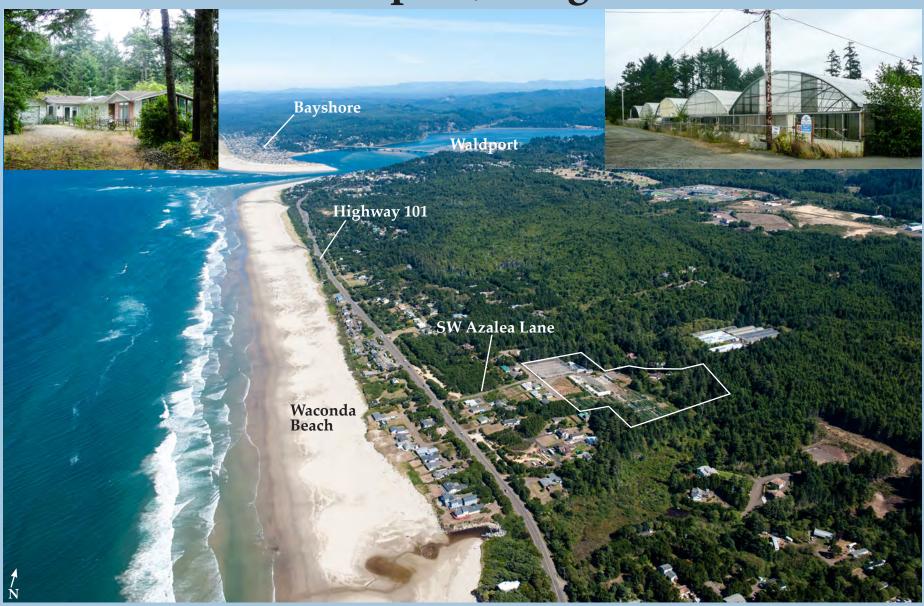

### Bank Orders 45% Price Reduction!

Former Coastal Retail Nursery Waldport, Oregon

- 12.6± acres with 103,650± square foot nursery complex of greenhouse buildings, shop/warehouse, twenty-six hoop houses, office, potting shed and three bedroom/two bathroom home
- Excellent access from Highway 101, and within a two-hour drive of Corvallis and I-5
- Power provided by Central Lincoln Public Utility District and water provided by Southwest Lincoln Water District
- Opportunity for both wholesale and retail nursery operation

#### PUBLISHED RESERVE PRICE: \$395,000 LAST ASKING PRICE: \$695,000

| <b>Property Inspections:</b> |                     |
|------------------------------|---------------------|
| Saturday, October 31         | 11:00 am to 1:00 pm |
| Wednesday, November 11       | 11:00 am to 1:00 pm |