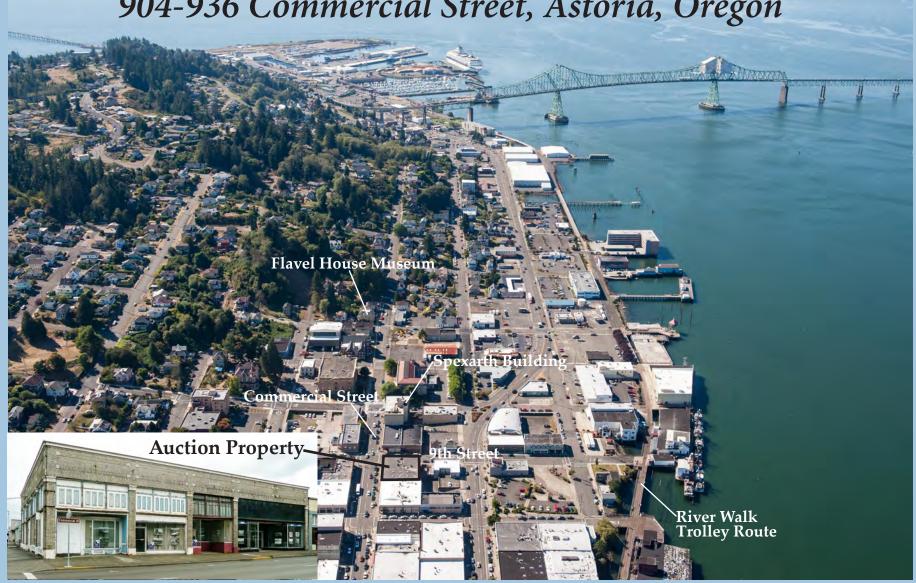

### 8,125± Square Foot Commercial Building in **Downtown Historic District**

904-936 Commercial Street, Astoria, Oregon

- Strategic location at corner of 9th and Commercial Streets, with high visibility along major one-way route through downtown
- M & N Building is on list of historic structures, and was built in 1924 for Pacific Power and Light
- Special tax credits for renovation
- Five storefronts at street level, and a full basement