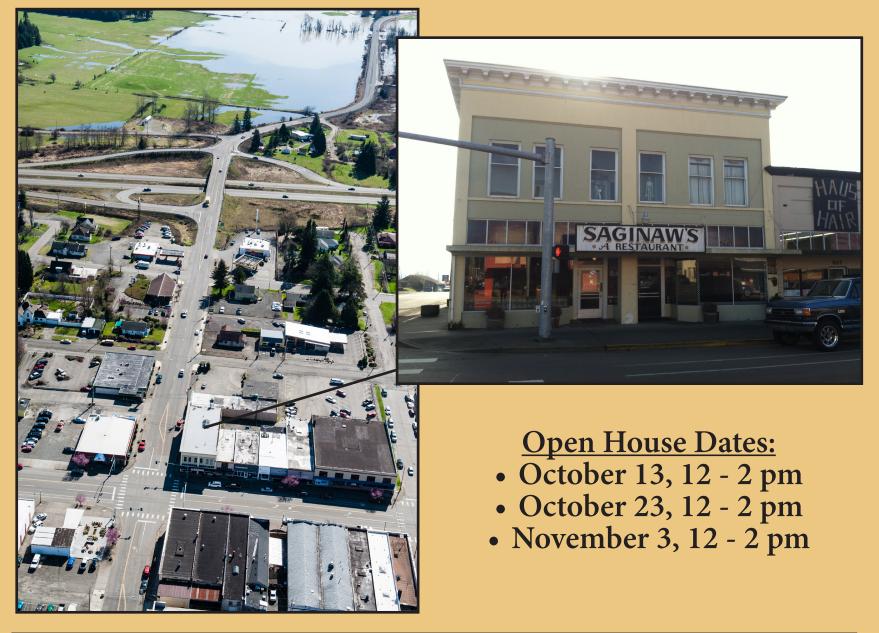

## LATE ADDITION - BANK OWNED PROPERTY **Seller Orders Immediate Sale**

9,616± Square Foot Commercial Building with Apartments

Elma, Washington

- Excellent location at corner of West Main Street and 3rd Street
- Easy access to State Route 12 halfway between Olympia and Ocean Beaches
- Many redevelopment options

## Published Reserve Price: \$124,900 / \$13 Per Square Foot