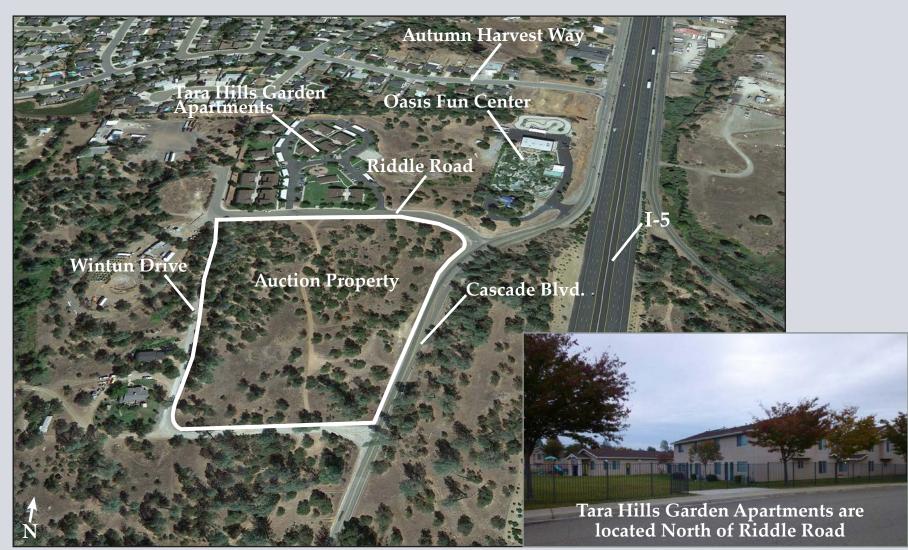

## LATE ADDITION Bank Orders Price Reduction to \$189,500!

8.27± Acre Multi-Family Development Site Shasta Lake City, California

- Zoned R-4 Multi-Family Office District, with potential for up to 95 units
- Strategic location to I-5 exits and city of Redding
- All utilities to site, which contains two legal parcels
- Over two million visitors to nearby Shasta Lake and its resorts

## **PUBLISHED RESERVE PRICE: \$189,500**

LAST ASKING PRICE: \$249,000 Sealed Bids Due December 6, 2013 Broker Cooperation Invited Call For Bid Package #169 Auction Conducted By: 1-800-845-3524 REALTY MARKETING/NORTHWEST, Broker 522 SW 5th Avenue, Suite 1250 Portland, Oregon 97204