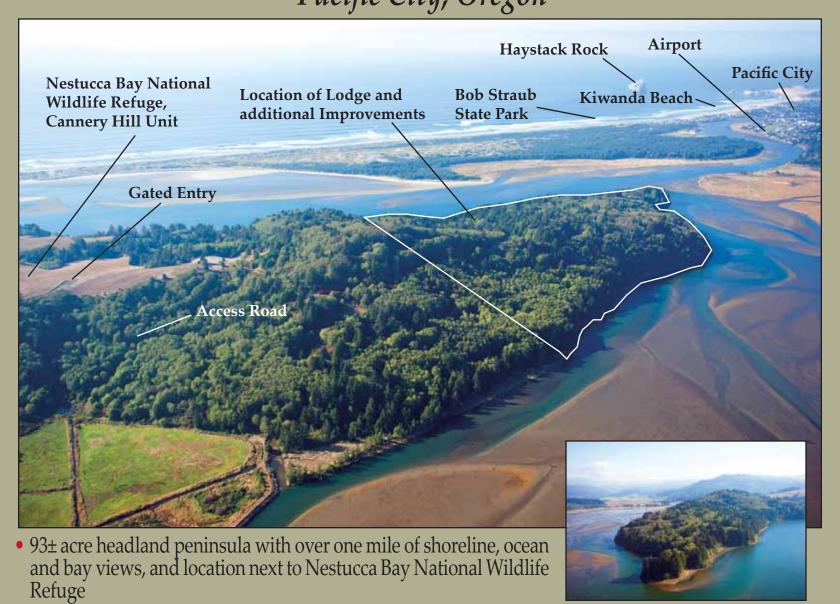

## Oregon Coast Legacy Property **NESTUCCA SANCTUARY** A former Jesuit Retreat Pacific City, Oregon

- Former Jesuit retreat with lodge, dormitory, dining hall, cabins, and capacity for 38 overnight guests and potential opportunity for redevelopment as private camp or retreat, education uses and commercial recreation
- Near-term cash flow and long-term asset growth, with 1.1± million board feet of timber
- Strategic north coast location within two hour drive of Portland and proximity to nearby resort communities of Pacific City, Neskowin and Lincoln City, with golf courses, beach, boating, shopping and Chinack Winds Casino.

## www.rmnw-auctions.com

Property was originally developed in 1938 as a summer camp to serve the St. Francis Xavier's Novitiate in Sheridan, Oregon. It is improved with: a 4,597± square foot lodge, 2,395± square foot, ten bedroom dormitory, 1,740± square foot dining hall, and four cabins. Nestucca Bay is an important coastal estuary formed by the Nestucca and Little Nestucca Rivers, and known for steelhead, Chinook and Coho salmon, and cutthroat trout.

Property is an in-holding within Nestucca Bay National Wildlife Refuge, and shares access road with Cannery Hill Overlook and trail facilities.

Locked gate - inspection by appointment only Please Call Auction Information Office at 800-845-3524 Sunday, November 11, 12:00 pm to 3:00 pm