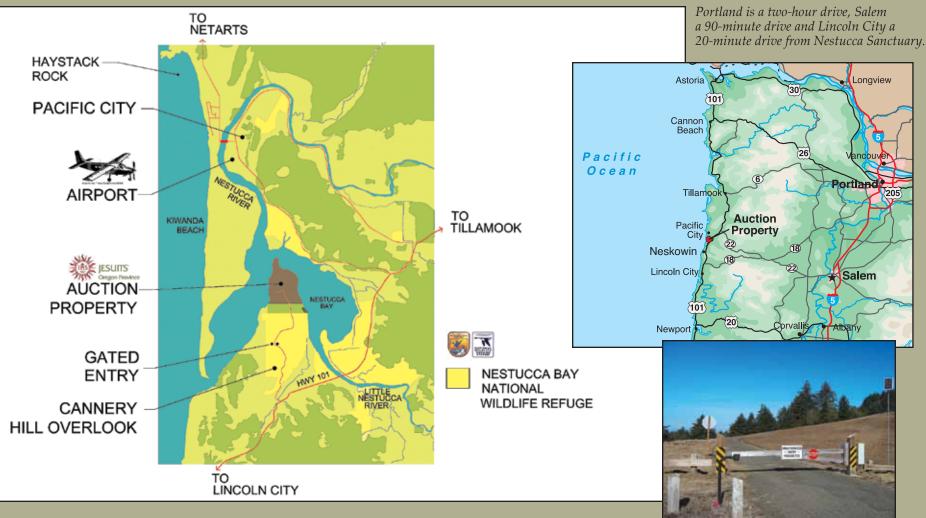

## Oregon Coast Legacy Property **NESTUCCA SANCTUARY** A former Jesuit Retreat Pacific City, Oregon

- Former Jesuit retreat with lodge, dormitory, dining hall, cabins, and capacity for 38 overnight guests and potential opportunity for redevelopment as private camp or retreat, education uses and commercial recreation
- Near-term cash flow and long-term asset growth, with 1.1± million board feet of timber
- Strategic north coast location within two hour drive of Portland and proximity to nearby resort communities of Pacific City, Neskowin and Lincoln City, with golf courses, beach, boating, shopping and Chinack Winds Casino.

## www.rmnw-auctions.com

Property was originally developed in 1938 as a summer camp to serve the St. Francis Xavier's Novitiate in Sheridan, Oregon. It is improved with: a 4,597± square foot lodge, 2,395± square foot, ten bedroom dormitory, 1,740± square foot dining hall, and four cabins. Nestucca Bay is an important coastal estuary formed by the Nestucca and Little Nestucca Rivers, and known for steelhead, Chinook and Coho salmon, and cutthroat trout.

Property is an in-holding within Nestucca Bay National Wildlife Refuge, and shares access road with Cannery Hill Overlook and trail facilities.

Locked gate - inspection by appointment only Please Call Auction Information Office at 800-845-3524 Sunday, November 11, 12:00 pm to 3:00 pm