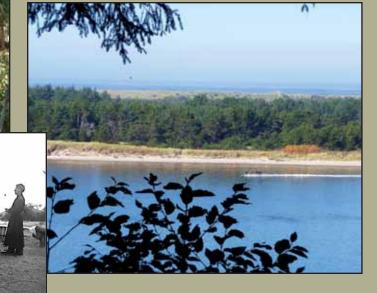

## www.rmnw-auctions.com

Property was originally developed in 1938 as a summer camp to serve the St. Francis Xavier's Novitiate in Sheridan, Oregon. It is improved with: a 4,597± square foot lodge, 2,395± square foot, ten bedroom dormitory, 1,740± square foot dining hall, and four cabins. Nestucca Bay is an important coastal estuary formed by the Nestucca and Little Nestucca Rivers, and known for steelhead, Chinook and Coho salmon, and cutthroat trout.

Property is an in-holding within Nestucca Bay National Wildlife Refuge, and shares access road with Cannery Hill Overlook and trail facilities.

Locked gate - inspection by appointment only Please Call Auction Information Office at 800-845-3524 Sunday, November 11, 12:00 pm to 3:00 pm