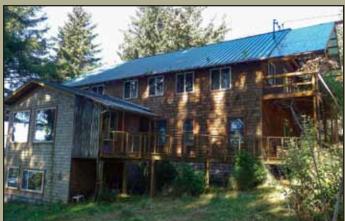

## www.rmnw-auctions.com

Property was originally developed in 1938 as a summer camp to serve the St. Francis Xavier's Novitiate in Sheridan, Oregon. It is improved with: a 4,597± square foot lodge, 2,395± square foot, ten bedroom dormitory, 1,740± square foot dining hall, and four cabins. Nestucca Bay is an important coastal estuary formed by the Nestucca and Little Nestucca Rivers, and known for steelhead, Chinook and Coho salmon, and cutthroat trout.