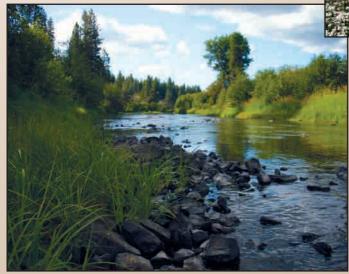

### Riverfront and Lakefront Recreation Property

• Four riverfront recreation tracts along North Santiam River in Gates and Idanha, near Detroit Lake, Oregon, to be sold with **No Minimum Bid** 

St. Maries River frontage

Upper Klamath Lake frontage near Eagle Ridge State Park

 128± acre tract along Upper Klamath Lake near Running Y Resort in Klamath Falls, Oregon to be sold with No Minimum Bid

• Two residential parcels of 14± acres and 33± acres, along St. Maries River in North Idaho. **\$69,500 and \$60,000** 