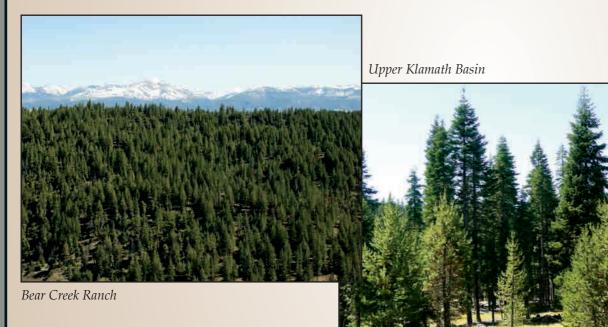

### HUNTING AND RECREATION

• Seven hunting and recreation tracts being sold for Oregon

Department of State Lands in Union, Crook, Jefferson, Wasco, Polk and Hood River Counties. **Prices start at less than \$270 per acre** 

- 4,300± acre Bear Creek Hunting Ranch with timber near John Day, OR. **\$1,995,000**
- Five Upper Klamath Basin tracts from 40± to 327± acres
   – two to be sold with No Minimum Bid

Oral Auction November 10, 2012 Sealed Bids Due November 14 & 29, 2012