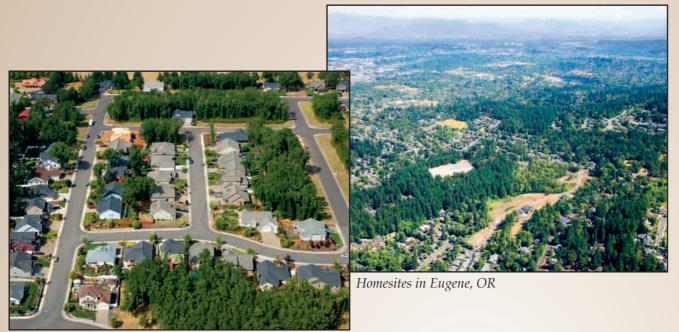

- 12± acre apartment development site and 47± acre business park by Walmart and Target in Eugene, Oregon. \$1,495,000 and \$6,250,000
- Two residential development sites near Tacoma and Vancouver, Washington. \$68,500 and \$225,000
- 10± acre office site in Sacramento, California.
   \$700,000
- 2.4± acre and 3.1± acre infill apartment sites in Florence and Albany, Oregon.
   \$187,500 and \$295,000
- 12± acre industrial site in Cameron Park, California. \$465,000
- 112± acre subdivision tract reduced to less than \$2,700 per acre in Red Bluff, California. **\$299,500**
- 120± acre Highway 97 industrial site by both manufacturing plant and Kla-Mo-Ya Casino, at less than \$1,000 per acre, near Klamath Falls, Oregon.
   \$99,500

### HOMESITES AND SUBDIVISION LOTS

- Bulk sale of seven homesites at Aerie Park Subdivision in Eugene, Oregon. Prices start at \$19,500 per lot
- Two residential parcels near Salem, Oregon and in White Swan, Washington to be sold with **No Minimum Bid**
- Five parcels at Benewah River Ranch near St. Maries, Idaho – one to be sold with **No Minimum Bid**
- Residential parcel in Redmond and subdivision lot in Dallas, Oregon.
   \$16,500 and \$27,500