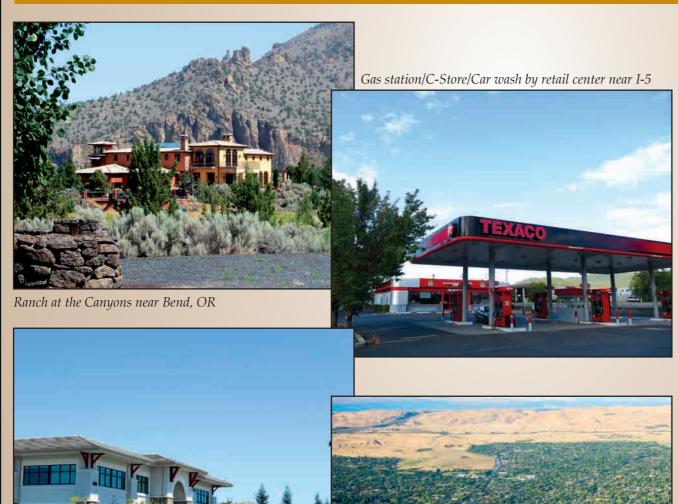

### **INVESTMENT AND INCOME**

- Bulk sale of 29 estate homesites including controlling interest at Ranch at the Canyons, along Crooked River, near Bend and Central Oregon Resorts.
   \$2,295,000
- Two gas station / convenience store / car wash turn-key opportunities, next to retail centers in Roseburg and near Eugene, Oregon.
  \$575,000 and \$695,000
- Office and medical condominiums in Roseburg, Oregon and Rocklin, California. \$112,500 and \$425,000
- Former JC Penney and Safeway buildings in Moses